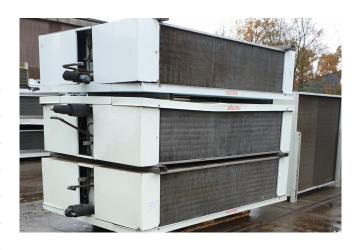

#### **Used Helpman LDX 24-4**

Used Helpman LDX 24-4-N double discharge evaporator with 2 fans, 50 cm in diameter and 1500 RPM. \*All components of this used evaporator will be tested on good working, leak free condition (electro engines), coils, bearings) Choosing HOSBV means buying with warranty. We perform a industrial cleaning and rust spots will be covered. Also, we can arrange your shipment.