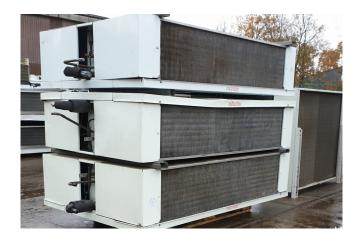

#### **Used Helpman LDX 24-4**

Used Helpman LDX 24-4-N double discharge evaporator with 2 fans, 50 cm in diameter and 1500 RPM. \*All components of this used evaporator will be tested on good working, leak free condition (electro engines), coils, bearings) Choosing HOSBV means buying with warranty. We perform a industrial cleaning and rust spots will be covered. Also, we can arrange your shipment.