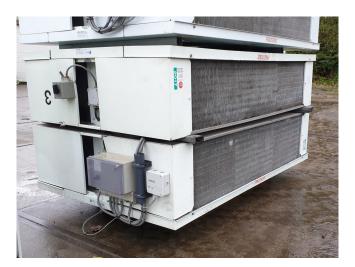

#### **Used Helpman LDX 24-4**

Used Helpman LDX 24-4-N double discharge evaporator with 2 fans, 50 cm in diameter and 1500 RPM. \*All components of this used evaporator will be tested on good working, leak free condition (electro engines), coils, bearings) Choosing HOSBV means buying with warranty. We perform a industrial cleaning and rust spots will be covered. Also, we can arrange your shipment.