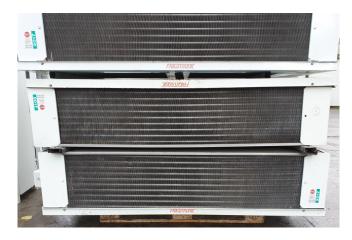

#### **Used Helpman LDX 24-4**

Used Helpman LDX 24-4-N double discharge evaporator with 2 fans, 50 cm in diameter and 1500 RPM. \*All components of this used evaporator will be tested on good working, leak free condition (electro engines), coils, bearings) Choosing HOSBV means buying with warranty. We perform a industrial cleaning and rust spots will be covered. Also, we can arrange your shipment.